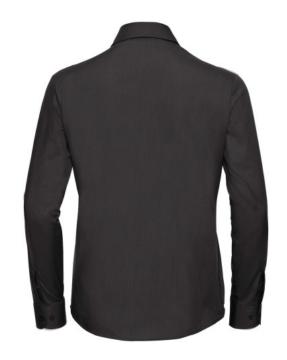

# RUSSELL WOMEN'S LONG SLEEVED POLYCOTTON EASY CARE POPLIN SHIRT

### **Specification**

RUSSELL Women's Long Sleeved POLYCOTTON EASY CARE POPLIN Shirt.Elegant and versatile material.Classic, two buttons on cuff.35% Poplin cotton / 65% polyester, 110/105 g / m2.Wash at 50 degrees.EASY CARE - fast sushi, easy to iron white XS black XL