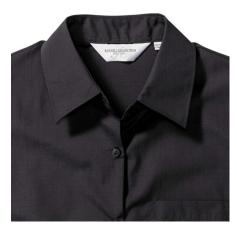

# RUSSELL WOMEN'S LONG SLEEVED POLYCOTTON EASY CARE POPLIN SHIRT

### **Specification**

RUSSELL Women's Long Sleeved POLYCOTTON EASY CARE POPLIN Shirt.Elegant and versatile material.Classic, two buttons on cuff.35% Poplin cotton / 65% polyester, 110/105 g / m2.Wash at 50 degrees.EASY CARE - fast sushi, easy to iron white XS black XL