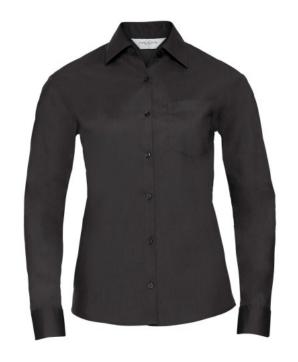

# RUSSELL WOMEN'S LONG SLEEVED POLYCOTTON EASY CARE POPLIN SHIRT

### **Specification**

RUSSELL Women's Long Sleeved POLYCOTTON EASY CARE POPLIN Shirt.Elegant and versatile material.Classic, two buttons on cuff.35% Poplin cotton / 65% polyester, 110/105 g / m2.Wash at 50 degrees.EASY CARE - fast sushi, easy to iron white XS black XL